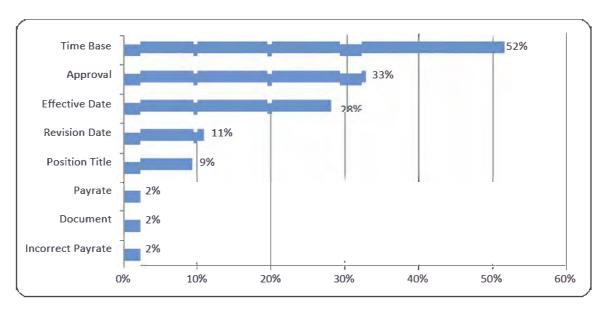

#### Results in Brief

OFAS completed the review of 64 agencies and included the individual final reports in Appendix A. Results of the review showed that 51 of the 64 agencies did not maintain pay schedules in compliance with the Government Code and CCR. Specifically, pay schedules did not identify time base, were not approved by the agency's governing body, did not identify the effective date or date of revisions, did not list all position titles, did not list a payrate for all positions. referenced another document, and contained incorrect payrates. Figure 2 lists the identified pay schedule exceptions by type. In addition, results showed that 51 of the 64 agencies did not grant or report payrates in compliance with the Government Code and CCR. Specifically, payrates

Figure 2
Percentage of Agencies with Pay Schedule Exceptions by Type

Attachment H Respondent's Exhibit 1 Page 7 of 13

Figure 3
Percentage of Agencies with Payrate Exceptions by Type

Attachment H Respondent's Exhibit 1 Page 8 of 13