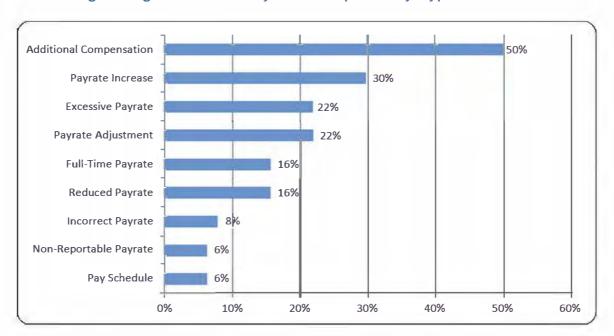

included additional compensation; payrate increases were not correctly reported; payrates exceeded base payrates approved on a pay schedule; payrate adjustments were not correctly reported; payrates were not full-time; reduced payrates were reported; incorrect payrates were reported; payrates included non-reportable compensation; and reported payrates were not on pay schedule. Figure 3 lists the payrate exceptions by type.

Figure 2
Percentage of Agencies with Pay Schedule Exceptions by Type

Attachment H Respondent's Exhibit 1 Page 7 of 13

Figure 3
Percentage of Agencies with Payrate Exceptions by Type

Attachment H Respondent's Exhibit 1 Page 8 of 13