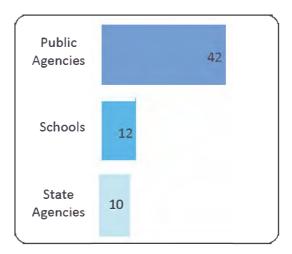

Enclosed is our final report on the results of our Payrate Increases Review for 42 public agencies, 12 schools, and 10 state agencies. The Office of Audit Services (OFAS) prepared one final report that includes the results of 64 agencies reviewed. The observations identified and the details of the impacted employees have been shared with each agency through a draft report. Agencies' responses have been summarized in their respective final reports included in the appendix to the report. Agencies' full responses to the draft reports have been forwarded to the appropriate CalPERS divisions and are also on file at OFAS and available upon request.

### Scope

To achieve the review objective, the Office of Audit Services (OFAS) selected a sample of 64 contracting agencies comprised of 42 public agencies, 12 schools, and 10 state agencies (Figure 1). Each agency reviewed reported member payrates with significant increases during the review period. Our review included procedures to determine whether pay schedules were maintained and payrates were reported in compliance with the Government Code and CCR. Our review covered the period of July 1, 2012 to June 30, 2017. Unless otherwise specified, OFAS did not review the agencies' compliance with the PERL in regard to any other issue, including but not limited to payroll and contribution reporting, membership enrollment, or employment after retirement.

Figure 1
Composition of Sampled Agencies

Attachment H Respondent's Exhibit 1 Page 6 of 13